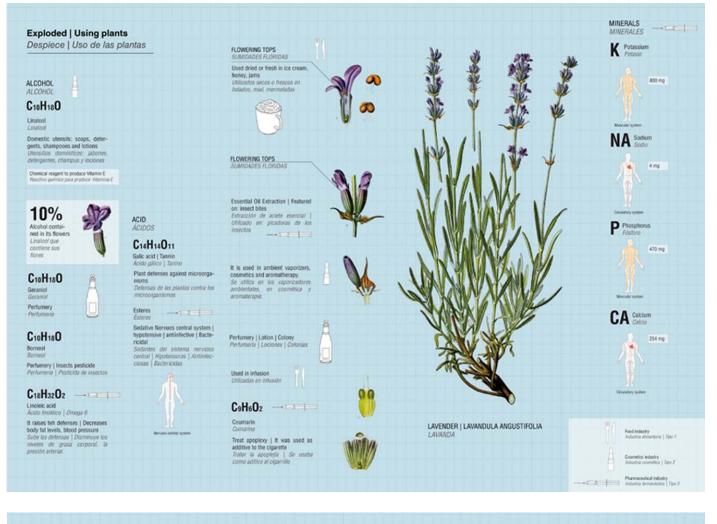

C18H32O2 Linoleic acid Ácido Inoléico | Omega 6 Antiainflamatory Antiainflamatory It raises teh defenses | Decreases body fat levels, blood pressure Sube itrs defensas | Disminuye itrs niveles de grasa corporat, la oesside arterial Azulene Azulene

Exploded | Using plants Despiece | Uso de las plantas

PIGMENTS PIGMENTOS 

C18H32O2 Luteolin Lateolina

Antinust | Preventing Inflammation | Promoter of carbohydrates | Immate system Antionotante | Prevención de la Inflamación | Provención de carbo-hidrates | Medulador del sistema

C15H10O5

spasmodic effects, anti-in-matory and antitumor duce effectos antiespasmódi-antienfamatorios y antitemo-

## low dye used in the textile industry Colorante amarilio usa en la industria textil Ő

ACIDS C6H8O6 Ascorbic acid Acido ascórbi from suga

Contiene propiedades action tes proveniente del acticar C9HsO4 Contains vitamin C Contene Vitamina C Caffeic acid Acido catérco Contains anti-Infl

potents Contiene compo matorio

## C7H6O3 Salycilic acid Acido sartolito

Additive to treat acre | Raw mate-rial for the production of Aspirina-Additive parts trater ef acrel | Mate-ria prima para la obtención del ácito acettisalicífico -Aspirina-