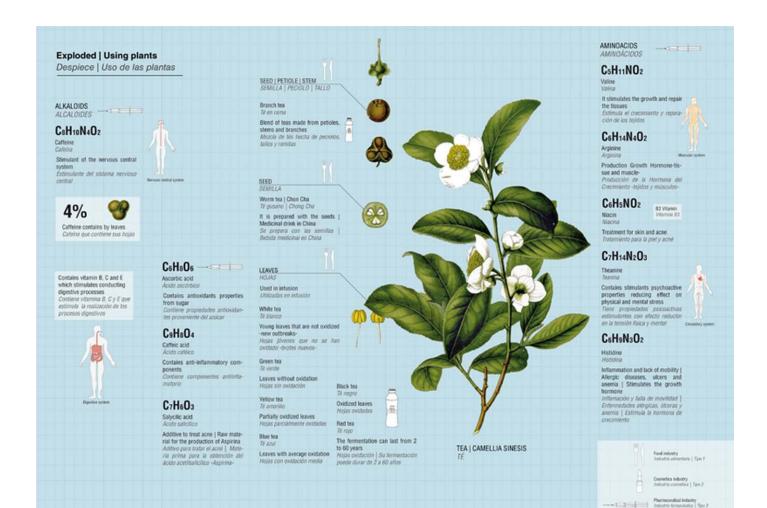

C18H32O2 Linoleic acid Ácido Inoléico | Omega 6 Antiainflamatory Antiainflamatory It raises teh defenses | Decreases body fat levels, blood pressure Sube itrs defensas | Disminuye itrs niveles de grasa corporat, la oesside arterial Azulene Azulene

Exploded | Using plants Despiece | Uso de las plantas

PIGMENTS PIGMENTOS 

C18H32O2 Luteolin Lateolina

Antinust | Preventing Inflammation | Promoter of carbohydrates | Immate system Antionotante | Prevención de la Inflamación | Provención de carbo-hidrates | Medulador del sistema

C15H10O5

spasmodic effects, anti-in-matory and antitumor duce effectos antiespasmódi-antienfamatorios y antitemo-

## low dye used in the textile industry Colorante amarilio usa en la industria textil Ő

ACIDS C6H8O6 Ascorbic acid Acido ascórbi from suga

Contiene propiedades action tes proveniente del acticar C9HsO4 Contains vitamin C Contene Vitamina C Caffeic acid Acido catérco Contains anti-Infl

potents Contiene compo matorio

## C7H6O3 Salycilic acid Acido sartolito

Additive to treat acre | Raw mate-rial for the production of Aspirina-Additive parts trater ef acrel | Mate-ria prima para la obtención del ácito acettisalicífico -Aspirina-