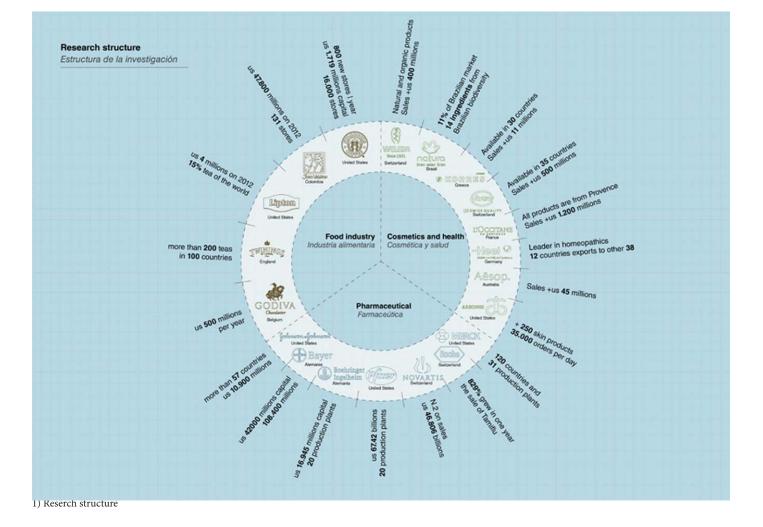

An alternative, and a new policy for development and public conservation of the tropical rainforest in Latin America Pharma – Park is a research project that investigates the possibilities in the tropics for the cosmetic, food, and pharmaceutical industry.

This project aims to understand how plants and trees can be organized in different ways; not only by how they look, but most important by what they do. When the function of plants and trees is understood a new biochemical possibility for production is unfold. The information on the functionality of the plants and trees could be use to design public space or public interventions in the border of the city; articulating the rural, countryside, and wilderness. This project could help not only to the preserve the tropics, but also as a "economical exploitation and a reverse minding", this research propose to bring in different plants, instead of taking out,

Agenda is analyzing the functions of coffee, tee, chocolates and a wide range of different cosmetics in the human body. The information is organized in chart by their function: medical, aesthetical, or for remediation. The second phase is to locate the areas of opportunity in the department of Antioquia in order to create an implementation of economical resources. By locating the different plants around the world, and by making an inventory of these plants in the department of Antioquia, the purpose of the project is to locate where these plants can be planted and lately how can become public parks.