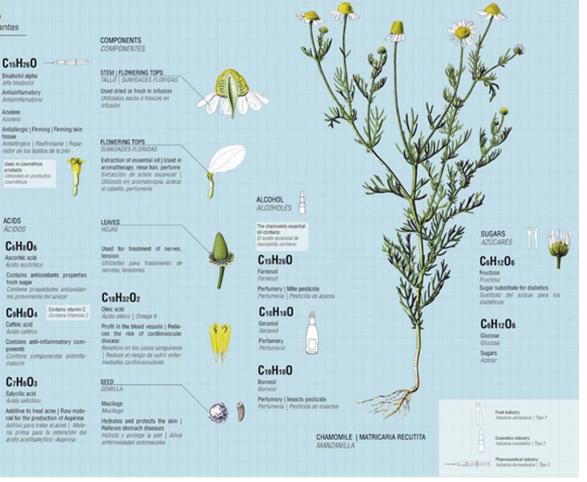

C18H32O2 Linoleic acid Ácido Inoléico | Omega 6 Antiainflamatory Antiainflamatory It raises teh defenses | Decreases body fat levels, blood pressure Sube itrs defensas | Disminuye itrs niveles de grasa corporat, la oesside arterial Azulene Azulene

Exploded | Using plants Despiece | Uso de las plantas

PIGMENTS PIGMENTOS 

C18H32O2 Luteolin Lateolina

Antinust | Preventing Inflammation | Promoter of carbohydrates | Immate system Antionotante | Prevención de la Inflamación | Provención de carbo-hidrates | Medulador del sistema

C15H10O5

spasmodic effects, anti-in-matory and antitumor duce effectos antiespasmódi-antienfamatorios y antitemo-

## low dye used in the textile industry Colorante amarilio usa en la industria textil Ő

ACIDS C6H8O6 Ascorbic acid Acido ascórbi from suga

Contiene propiedades action tes proveniente del acticar C9HsO4 Contains vitamin C Contene Vitamina C Caffeic acid Acido catérco Contains anti-Infl

potents Contiene compo matorio

## C7H6O3 Salycilic acid Acido sartolito

Additive to treat acre | Raw mate-rial for the production of Aspirina-Additive parts trater ef acrel | Mate-ria prima para la obtención del ácito acettisalicífico -Aspirina-