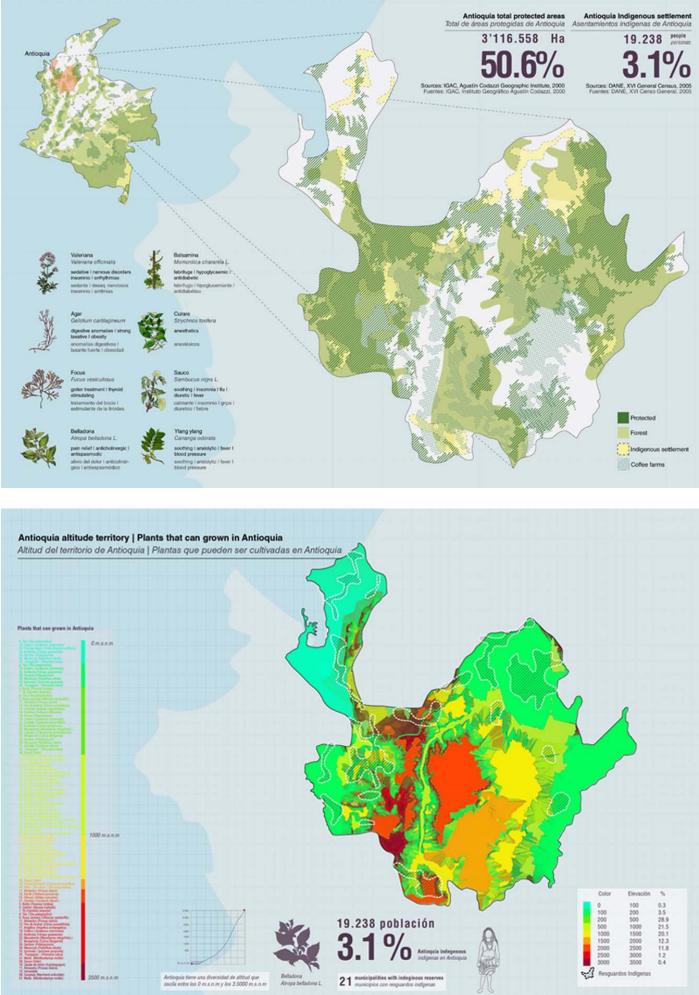

Agenda is analyzing the functions of coffee, tee, chocolates and a wide range of different cosmetics in the human body. The information is organized in chart by their function: medical, aesthetical, or for remediation. The second phase is to locate the areas of opportunity in the department of Antioquia in order to create an implementation of economical resources. By locating the different plants around the world, and by making an inventory of these plants in the department of Antioquia, the purpose of the project is to locate where these plants can be planted and lately how can become public parks.